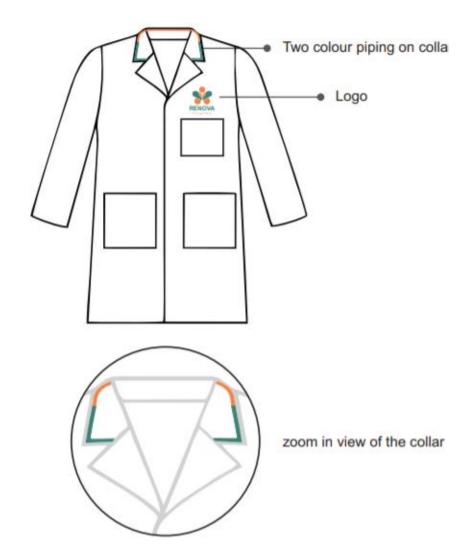

Venue

Opp Bapughat Langar House, Hyderabad.

RSVP

K.Vijay Chandar -88855 36636 K.Anand - 80088 01018

## SIGNATURE BANNER





# INTERIOR BRANDING AND DESGINING

#### **ROOM EXTERIOR**



#### **WEBSITE COVER**



# INTERIOR BRANDING AND DESGINING

**LOGO** 



#### **WEBSITE COVER**







Gynaecology











Neurology & Emergency & Neuro Surgery Trauma



**General Surgery** 

roscopy & Pediatric



Plastic Surgery



General Medicine



Physiotherapy Nephrology



Rheumatology

# INTERIOR BRANDING AND DESGINING

#### **SINGAGE**





















# EXTERIOR BRANDING AND DESGINING







## BRANDING COLLATERALS



**NOTE PAD** 

#### **BUSSINESS CARDS**





## BRANDING COLLATERALS



## BRANDING COLLATERALS

#### MANAGEMENT DRESSING



#### NURSE DRESSING



#### DOCTOR COAT





### THANK YOU!

"Strive not to be a success, but rather to be of value"
-Albert Einstein