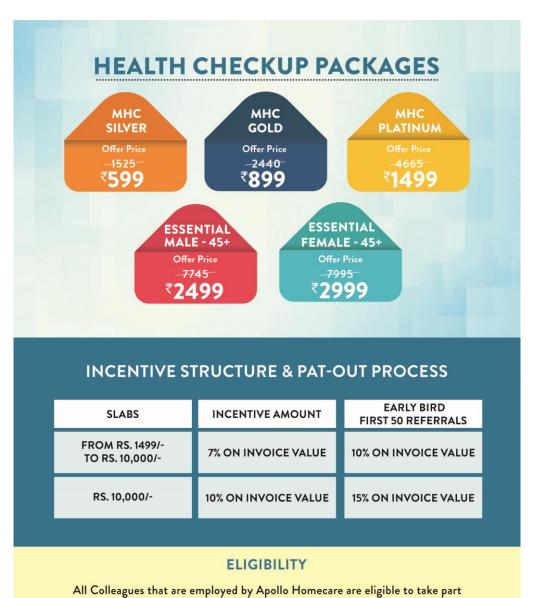

#### **HEALTH CHECKUP PACKAGES**

#### **MHC SILVER**

- Complete Blood Picture-(CBC) / (CBP
- Cholesterol
- Liver Function Test
- Creatinine
- TSH • Fasting Blood Sugar

#### MHC GOLD

- Complete Blood Picture-(CBC) / (CBP
- Lipid Profile
- Liver Function Test
- Creatinine
- Blood Urea Nitrogen (BUN) 
   899
- Fasting Blood Sugar
- Complete Urine Examination

- Lipid Profile

#### **ESSENTIAL MALE - 45+**

- Complete Blood Picture-(CBC) / (CBP)
- Iron Deficiency • Vitamin - B12
- 25 Hydroxy Vitamin D
- Lipid Profile • Liver Function Test
- Kidney Function Test
- Thyroid Panel
- Fasting Blood Sugar
- Glycosylated Haemoglobin (GHb / HBA1c)
- Complete Urine Examination
- Erythrocyte Sedimentation Rate • Prostate-Specific Antigen

#### Complete Urine Examination

**ESSENTIAL FEMALE - 45+** 

- Complete Blood Picture-(CBC) / (CBP)
- Iron Deficiency
- Vitamin B12
- 25 Hydroxy Vitamin D
- Vitmain B9 Folic acid
- Lipid Profile
- Liver Function Test • Kidney Function Test
- Thyroid Panel
- Fasting Blood Sugar • Glycosylated Haemoglobin (GHb / HBA1c)
- Complete Urine Examination
- Erythrocyte Sedimentation Rate

#### MHC PLATINUM

- Complete Blood Picture-(CBC) / (CBP)
- 25 Hydroxy Vitamin D
- Liver Function Test
  - 1499
- Blood Urea Nitrogen (BUN)
- Fasting Blood Sugar
- Glycosylated Haemoglobin (GHb / HBA1c)