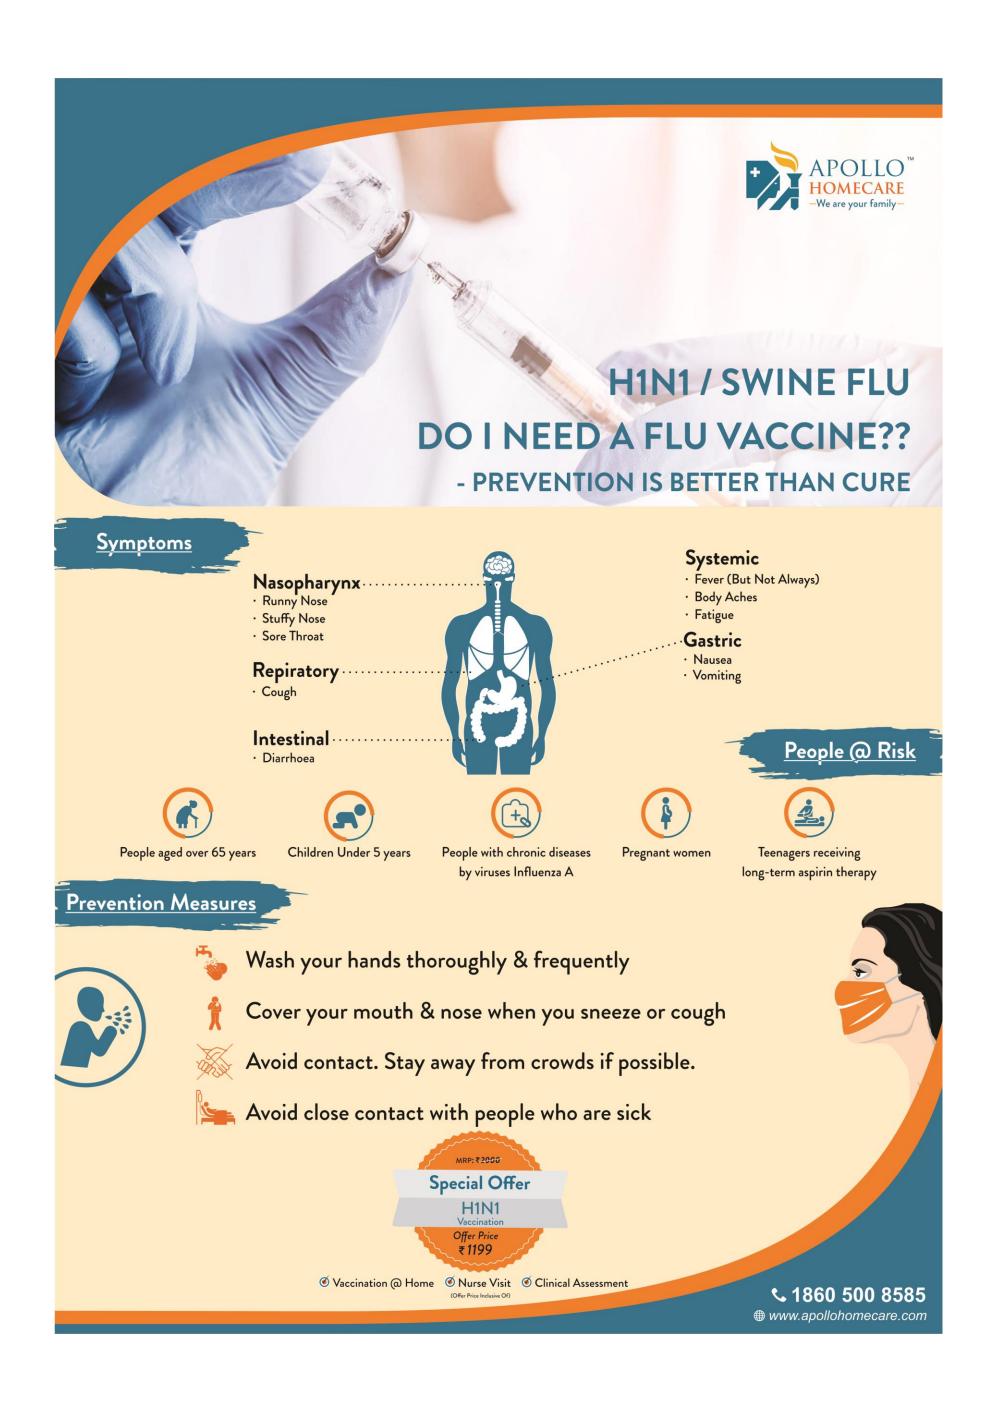

H1N1 virus or swine flu is a respiratory disorder. For it's prevention, 2 doses of vaccine are administered with an interval of 4weeks.

Influenza vaccines, also known as flu shots protect against flu infection. 1 dose of vaccine is recommended unless specifically instructed.